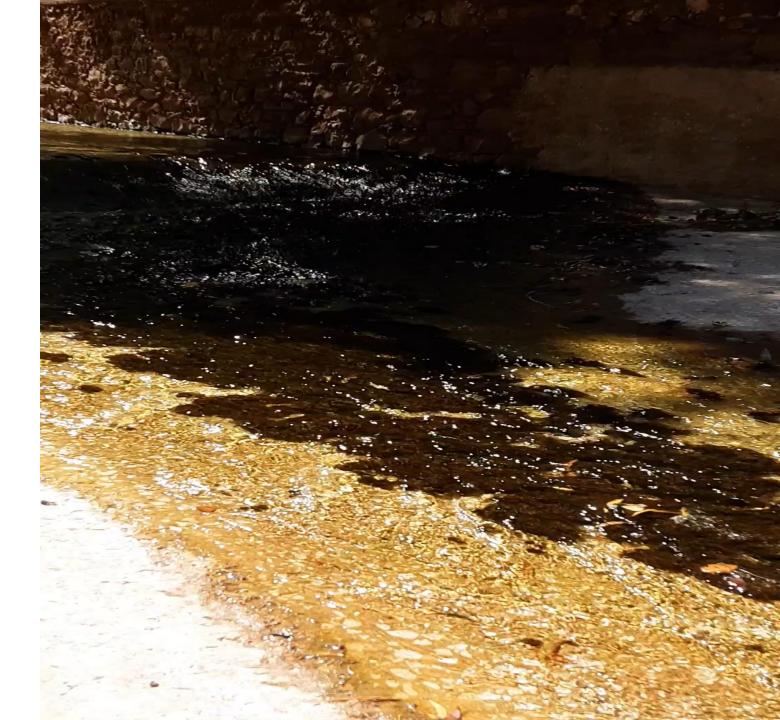

## - Rural Village;

- Nature;
- walking paths;
- Flora and fauna;

- Water shortage;