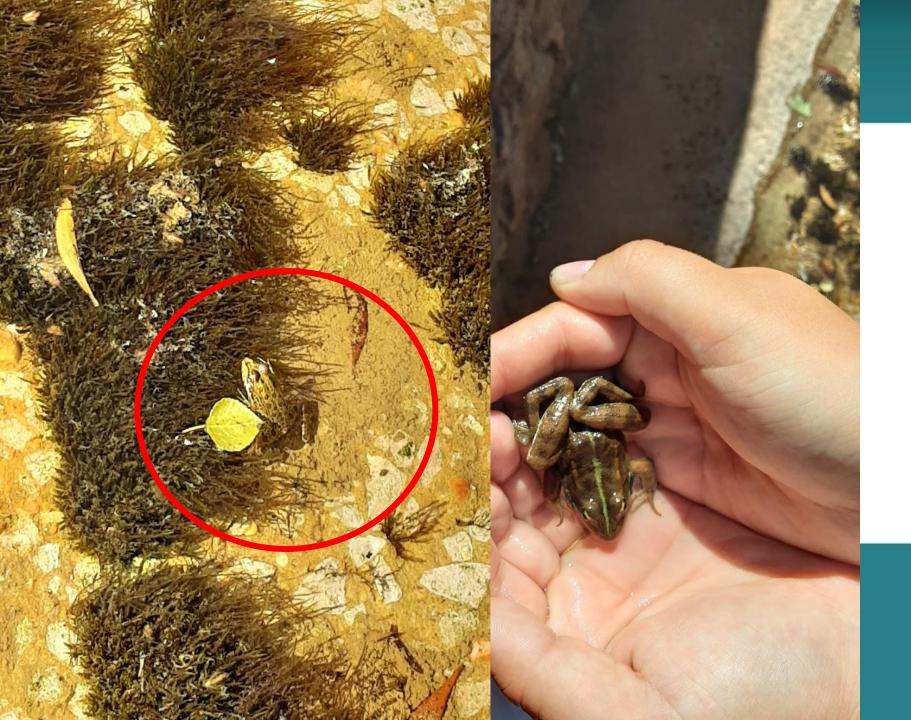

#### ACREDITAMOS QUE SEJA UM MEMBRO DO GÊNERO

## Pelophylax

Mas a Seek não conseguiu identificar a espécie exata.

Você pode tentar um ângulo diferente, ampliar ou tentar obter uma foto mais clara do organismo.

**TIRAR OUTRA FOTO** 

### ESPÉCIE AO REDOR DESTE TÁXON