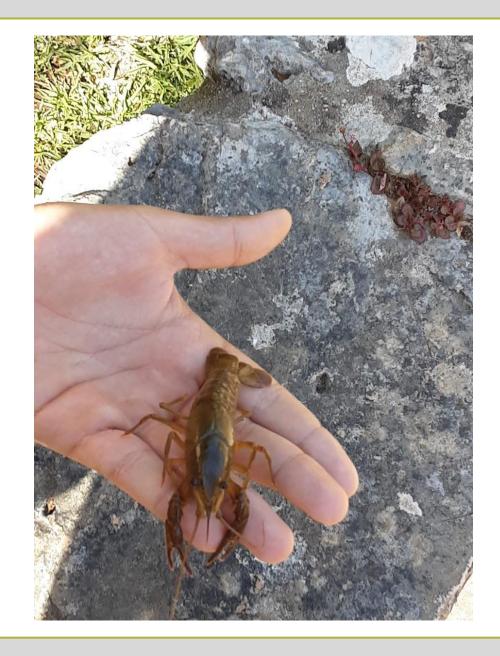

## Astacoidea

Mas a Seek não conseguiu identificar a espécie exata.

Você pode tentar um ângulo diferente, ampliar ou tentar obter uma foto mais clara do organismo.