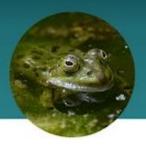

#### ACREDITAMOS QUE SEJA UM MEMBRO DO GÊNERO

## Pelophylax

Mas a Seek não conseguiu identificar a espécie exata.

Você pode tentar um ângulo diferente, ampliar ou tentar obter uma foto mais clara do organismo.

**TIRAR OUTRA FOTO** 