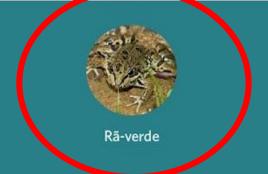

## ACREDITAMOS QUE SEJA UM MEMBRO DA ORDEM

## Astacoidea

Mas a Seek não conseguiu identificar a espécie exata.

Você pode tentar um ângulo diferente, ampliar ou tentar obter uma foto mais clara do organismo.