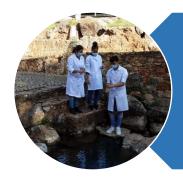

# CLASSROOM IN NATURE

The preservation of habitats and their natural flows has risen to the order of the day and at EPALTE we take our students to nature and interact to protect our territories.

Let's start our journey through nature!!