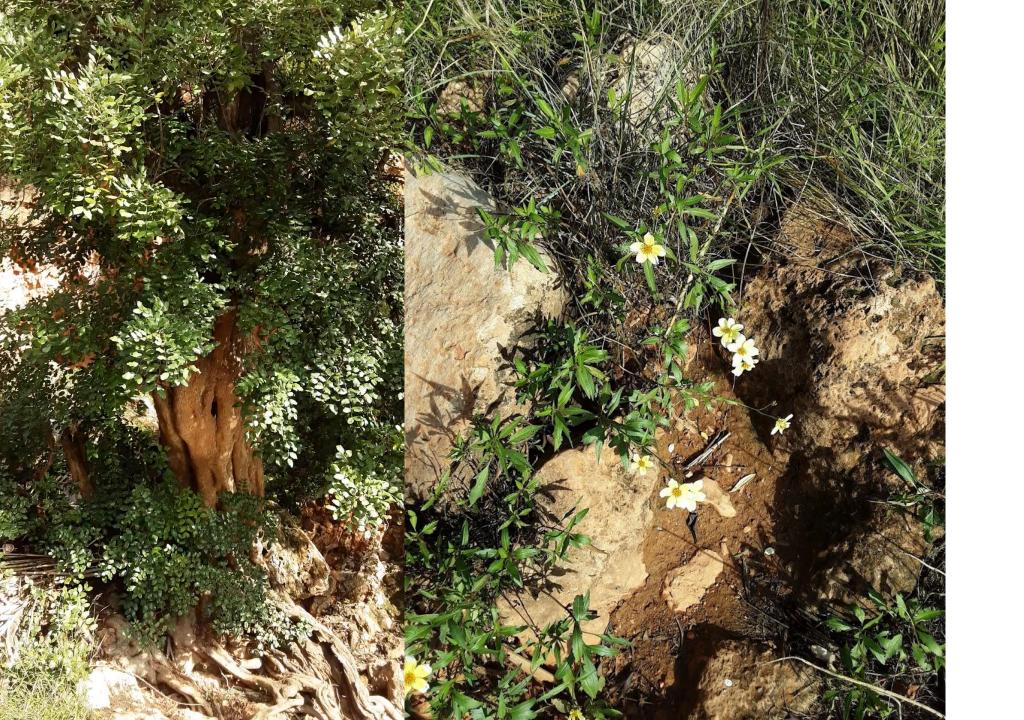

#### ESPÉCIE AO PEDOP DESTE TÁXON

Citrus limon (L.) Osbeck

Rutaceae

## - Rural Village;

- Nature;
- walking paths;
- Flora and fauna;

- Water shortage;