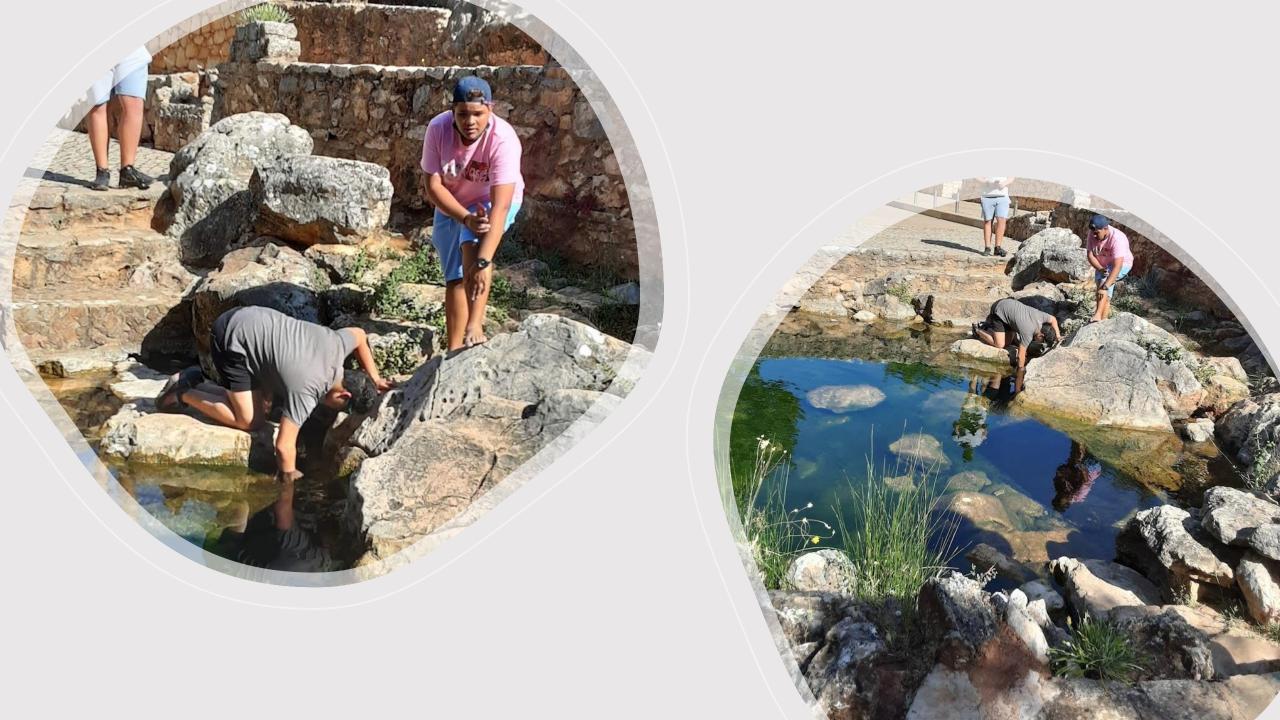

# CLASSROOM IN NATURE

The preservation of habitats and their natural flows has risen to the order of the day and at EPALTE we take our students to nature and interact to protect our territories.

Let's start our journey through nature!!

## - Rural Village;

- Nature;
- walking paths;
- Flora and fauna;

- Water shortage;