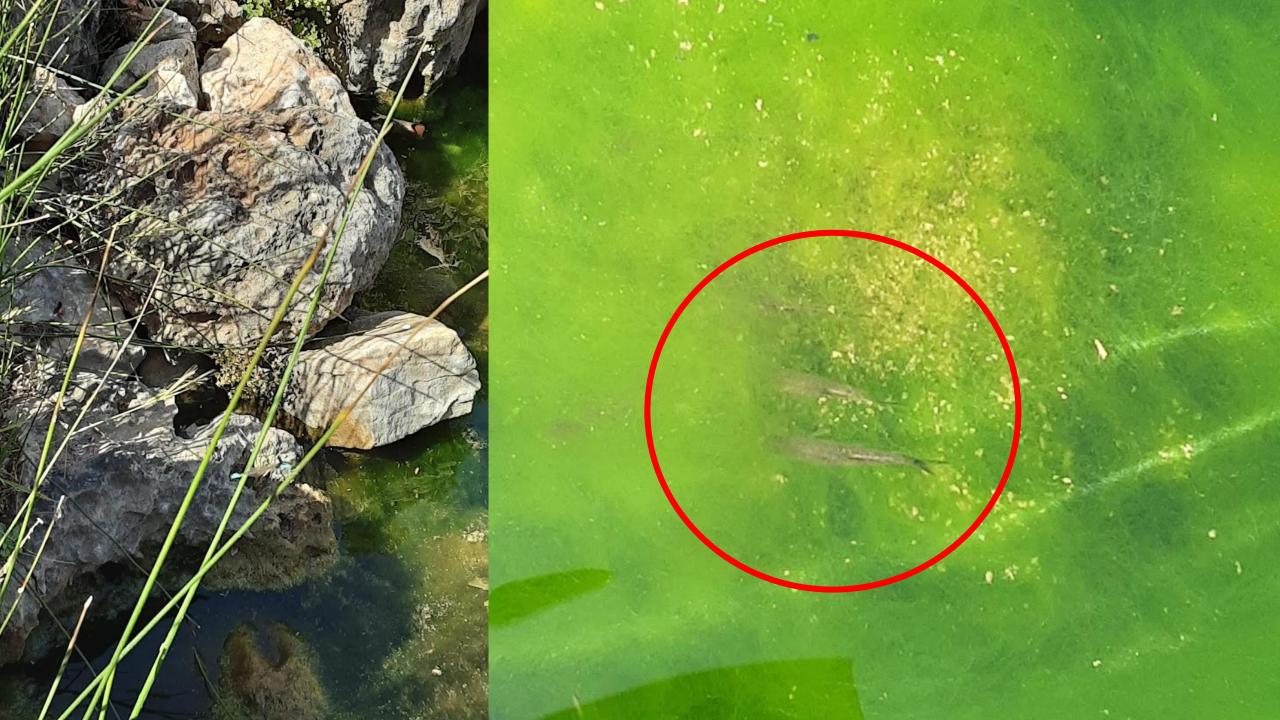

#### ACREDITAMOS QUE SEJA UM MEMBRO DO GÊNERO

## Pelophylax

Mas a Seek não conseguiu identificar a espécie exata.

Você pode tentar um ângulo diferente, ampliar ou tentar obter uma foto mais clara do organismo.

**TIRAR OUTRA FOTO** 

### ESPÉCIE AO REDOR DESTE TÁXON