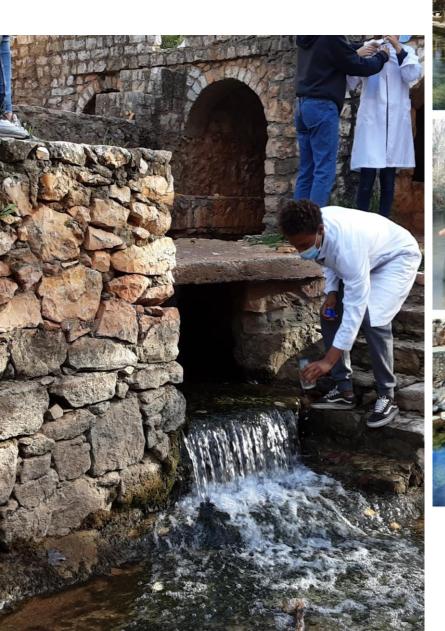

# CLASSROOM IN NATURE

The preservation of habitats and their natural flows has risen to the order of the day and at EPALTE we take our students to nature and interact to protect our territories.

Let's start our journey through nature!!

## - Rural Village;

- Nature;
- walking paths;
- Flora and fauna;

- Water shortage;